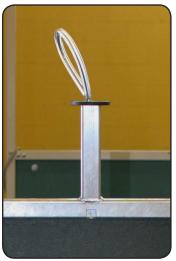

# Effortlessly pull in any direction cable lifted dog door

#### Smooth & Easy Operation

- · Lightweight, pulley-operated door
- Door rides in an extruded track
- Pull in any direction
- Stainless steel cable with scent-free poly handle cover
- Allows canine for quick and easy entry and exit
- Door has ability to be facing in either direction