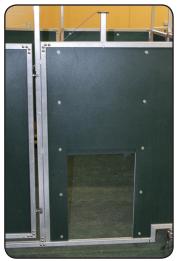

#### 4-Side Frame

No edges for dogs to chew on

### Optional Upgrade

Door Lock

Pull effortlessly in any direction. Step to the side and let the dog enter/exit