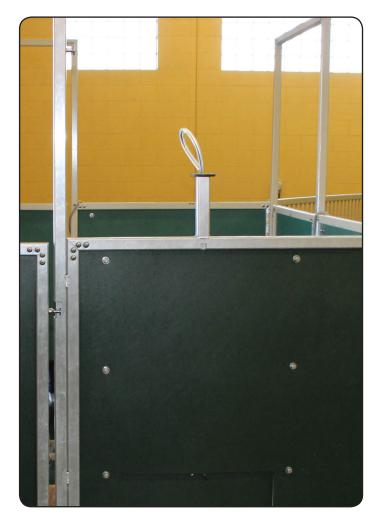

## **Doggy Day Care Divider Dog Door, Cable Lifted**

**Quality-Tested by Dogs, Our Toughest Customers.** 

# Effortlessly pull in any direction cable lifted dog door

# Durable, Attractive & Easy to Clean

- · Powder coated doors
- · Clear anodized aluminum frame
- · Cadmium plated steel pulleys
- · All stainless steel fasteners no rust

#### Smooth & Easy Operation

- · Lightweight, pulley-operated door
- Door rides in an extruded track
- Pull in any direction
- Stainless steel cable with scent-free poly handle cover
- Allows canine for quick and easy entry and exit
- Door has ability to be facing in either direction

#### 4-Side Frame

No edges for dogs to chew on