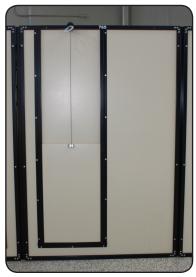

## **Doggy Day Care access to dog suite**

#### Durable, Attractive & Easy to Clean

- Powder coated doors
- Clear anodized aluminum frame
- Cadmium plated steel pulleys
- All stainless steel fasteners no rust

### Easy Installation

- Frame ships pre-assembled
- Extra pre-drilled mounting holes give you flexiblity during installation

## Smooth & Easy Operation

- · Lightweight, pulley-operated door
- Pull in any direction
- Stainless steel cable with scent-free poly handle cover
- Allows canine for quick and easy entry and exit

#### 4-Side Frame

• No edges for dogs to chew on

#### Optional Upgrade

Door Lock

**Cable Guide** Pull effortlessly in any direction. Step to the side and let the dog enter/exit

Stone Mountain Pet Products 13847 Aberdeen Street NE Ham Lake, MN 55304

763-450-3611 763-780-2182 (Fax)