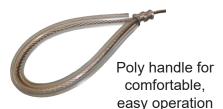

## Smooth & Easy Operation

- · Lightweight, pulley-operated door
- Pull in any direction
- Stainless steel cable with scent-free poly handle cover
- Allows canine for quick and easy entry and exit