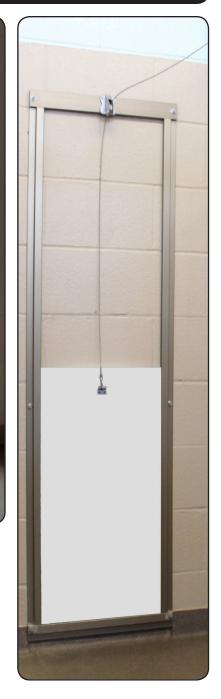

#### 🗳 Durable, Attractive & Easy to Clean

- White ABS plastic doors
- Clear anodized aluminum frame
- · Cadmium plated steel pulleys
- All stainless steel fasteners no rust

#### Easy Installation

- Frame ships pre-assembled mounts directly to wall
- Threaded wall anchors included
- Extra pre-drilled mounting holes give you flexibility during installation

### 🖑 Smooth & Easy Operation

- Lightweight, pulley-operated door
- Door rides in an extruded track, not against the wall
- Braided stainless steel cable with scent-free poly handle cover included with every door
- Adjustable angle pulley for smooth off-center operation