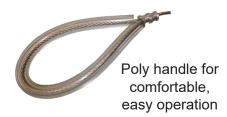

#### Smooth & Easy Operation

- Lightweight, pulley-operated door
- Door rides in an extruded track
- Pull in any direction
- Stainless steel cable with scent-free poly handle cover
- Allows canine for quick and easy entry and exit from inside and outside