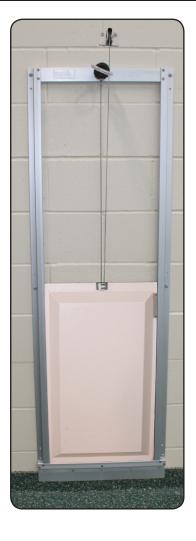

# **Outside/Inside Omni Pull**

**Quality-Tested by Dogs, Our Toughest Customers.** 

## **Outside/Inside Access Cable Guide with Omni Pull**

#### Smooth & Easy Operation

- Lightweight, pulley-operated door
- Door rides in an extruded track
- Pull in any direction
- Stainless steel cable with scent-free poly handle cover
- Allows canine for quick and easy entry and exit from inside and outside

### 4-Side Frame

- No edges for dogs to chew on
- Reduces air inflitration with insulated door

Outside Pulley