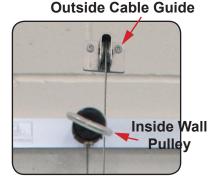

## **Outside/Inside Access Cable Guide with Omni Pull**

### 4-Side Frame

- No edges for dogs to chew on
- Reduces air inflitration with insulated door

Outside Pulley