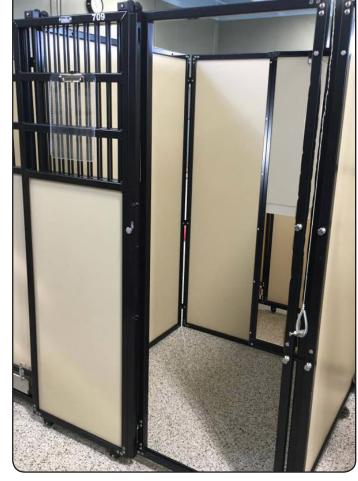

## **Back to Back Suite Dog Door**

### Smooth & Easy Operation

- Lightweight, pulley-operated door
- Control door from outside suite
- Stainless steel cable with scent-free poly handle
- Allows canine for quick and easy entry and exit

#### 4-Side Frame

No edges for dogs to chew on