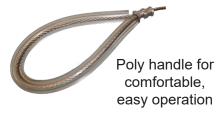

### Smooth & Easy Operation

- Lightweight, pulley-operated door
- Control door from outside suite
- Stainless steel cable with scent-free poly handle
- Allows canine for quick and easy entry and exit