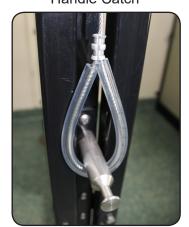

# **Shared Suite Back Dog Door**



**Quality-Tested by Dogs, Our Toughest Customers.** 

## **Back to Back Suite Dog Door**



#### Durable, Attractive & Easy to Clean

- Powder coated doors
- Clear anodized aluminum frame
- Cadmium plated steel pulleys
- All stainless steel fasteners no rust



#### Easy Installation

Frame ships pre-assembled



### Smooth & Easy Operation

- Lightweight, pulley-operated door
- Control door from outside suite
- Stainless steel cable with scent-free poly handle
- Allows canine for quick and easy entry and exit



#### 4-Side Frame

No edges for dogs to chew on



#### **Y** Optional Upgrade

Door Lock







Handle Catch