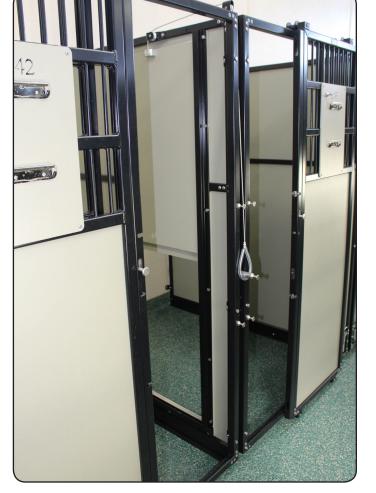

# **Shared Suite Side Dog Door**

Quality-Tested by Dogs, Our Toughest Customers.

## Side by Side Suite Dog Door

#### Smooth & Easy Operation

- Lightweight, pulley-operated door
- Door rides in an extruded track
- Stainless steel cable with scent-free poly handle cover
- Allows canine for quick and easy access to either side

#### Easy & Safe Control

- Allows for separation if needed for feeding or for hands off operation of aggressive canine
- Allows family pets to share area and be safely separated if needed
- Bigger space

#### 4-Side Frame

• No edges for dogs to chew on